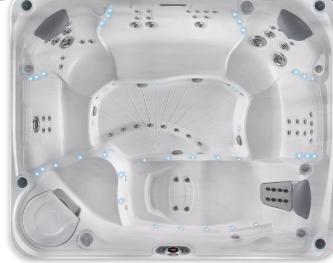

## Limelight® Collection

| Seating Capacity                                      | 8 adults                                                                                                                |
|-------------------------------------------------------|-------------------------------------------------------------------------------------------------------------------------|
| Dimensions                                            | 7'7" x 9'2" x 38" / 2.31m x 2.79m x .97m                                                                                |
| Water Capacity                                        | 550 gallons / 2,082 liters                                                                                              |
| Weight                                                | 1,270 lbs. / 576 kg dry; 7,258 lbs. / 3,292 kg filled*                                                                  |
| Spa Shell Options                                     | Champagne Opal, Pearl, or Sterling Marble                                                                               |
| <b>Everwood® Cabinet Options</b>                      | Coastal Gray, Espresso, or Redwood finish                                                                               |
| Hydromassage Jets - 73<br>(with Stainless Steel Trim) | Moto Massage® DX (2) Combination XL jets Combination jets So Directional Precision® jets                                |
| Waterfall                                             | Vidro® backlit ribbon waterfall                                                                                         |
| Jet Pump 1                                            | Wavemaster® 9200; Two-speed, 2.5 HP<br>Continuous Duty, 5.2 HP Breakdown Torque                                         |
| Jet Pump 2                                            | Wavemaster® 9000; One-speed, 2.5 HP<br>Continuous Duty, 5.2 HP Breakdown Torque                                         |
| Jet Pump 3                                            | Wavemaster® 9000; One-speed, 2.5 HP<br>Continuous Duty, 5.2 HP Breakdown Torque                                         |
| Circulation Pump                                      | SilentFlo 5000® for quiet, continuous filtration                                                                        |
| Effective Filtration Area                             | 100 sq. ft., top loading                                                                                                |
| Water Care Systems<br>(Optional)                      | ACE® Salt Water Sanitizing System or<br>EverFresh® System with CD ozone                                                 |
| Control System                                        | IQ 2020° 230v/50amp, 60Hz, 230v/70amp, 60 Hz optional Includes G.F.C.I. protected sub-panel                             |
| Lighting System                                       | Raio® multi-color points of light (39)<br>Exterior multi-color lighting with timer                                      |
| Heater                                                | No-Fault®, 4000w/230v                                                                                                   |
| Energy Efficiency                                     | Certified to the APSP 14 National Standard and the California Energy Commission (CEC) in accordance with California law |
| Vinyl Cover                                           | Ash, Espresso, Rust 3.5" to 2.5" tapered, 2 lb. density foam core. UL classifed, ASTM rated                             |
| Cover Lifter                                          | CoverCradle® included                                                                                                   |
| Steps (Optional)                                      | Everwood, Polymer, or SpaStone®                                                                                         |
| Entertainment Systems<br>(Optional)                   | Integrated MP3 Sound System<br>Wireless Sound System<br>Wireless TV & Sound System                                      |