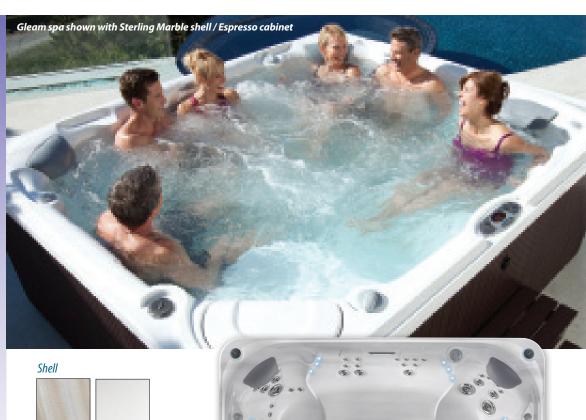

<sup>\*</sup> Includes water and 8 adults weighing 175 lbs. each. Export models available in 230v, 50Hz, 1500w heater.

Champagne Opal Pearl

Sterling Marble

Cabinet

Coastal Gray

Redwood

Gleam shown with Sterling Marble shell