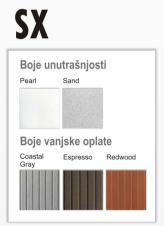

| Broj osoba:               | 3                                                                                            |
|---------------------------|----------------------------------------------------------------------------------------------|
| Dimenzije:                | 1,83 m x 1,83 m x 0,84 m                                                                     |
| Kapacitet vode:           | 1078 litara                                                                                  |
| Težina:                   | 238 kg bez vode / 1667 kg ukupna težina*                                                     |
| Unutrašnjost:             | akril                                                                                        |
| Rasvjeta:                 | Plavo LED osvjetljenje                                                                       |
| Rasvjeta (opcija):        | Splendors <sup>®</sup> višebojne LED diode                                                   |
| Multimedija (opcija):     | Mp3 audio sustav                                                                             |
| Mlaznice (17)             | 1 Moto-Massage <sup>®</sup> mlaznica<br>16 Directional Precision <sup>®</sup> mlaznica       |
| Upravljački sustav        | IQ 2020 <sup>®</sup><br>220 V/ 50 A, 60 Hz                                                   |
| Grijač                    | No-Fault <sup>®</sup> , 1000 W / 230 V                                                       |
| Pumpa                     | Wavemaster <sup>®</sup> 6000; dvostupanjska<br>1,1 kW / 1,9 kW                               |
| Protočna pumpa (opcija):  | SilentFlo 5000 <sup>®</sup>                                                                  |
| Ozonski sustav (opcija)   | FreshWater <sup>®</sup> III Corona Discharge                                                 |
| Površina filtracije       | 2,8 m²,gornji usis                                                                           |
| Poklopac                  | 7,6 cm - 5,0 cm; gustoća 0,45 kg<br>Boja: Ash,Espresso ili Rust                              |
| Podizač poklopca (opcija) | CoverCradle <sup>®</sup> , CoverCradle II, Lift'n Glide <sup>®</sup> ili UpRite <sup>®</sup> |
| Stepenice (opcija):       | Everwood <sup>®</sup> ili Polymer<br>Boje: Coastal Gray, Espresso ili Redwood                |