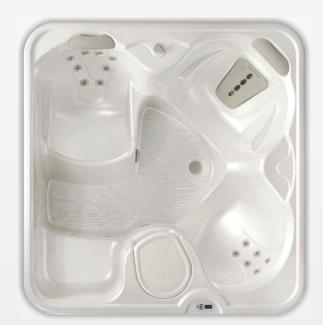

| Broj osoba:               | 3                                                                                            |
|---------------------------|----------------------------------------------------------------------------------------------|
| Dimenzije:                | 1,83 m x 1,83 m x 0,84 m                                                                     |
| Kapacitet vode:           | 1078 litara                                                                                  |
| Težina:                   | 238 kg bez vode / 1667 kg ukupna težina*                                                     |
| Unutrašnjost:             | akril                                                                                        |
| Rasvjeta:                 | Plavo LED osvjetljenje                                                                       |
| Rasvjeta (opcija):        | Splendors <sup>®</sup> višebojne LED diode                                                   |
| Multimedija (opcija):     | Mp3 audio sustav                                                                             |
| Mlaznice (17)             | 1 Moto-Massage <sup>®</sup> mlaznica<br>16 Directional Precision <sup>®</sup> mlaznica       |
| Upravljački sustav        | IQ 2020 <sup>®</sup><br>220 V/ 50 A, 60 Hz                                                   |
| Grijač                    | No-Fault <sup>®</sup> , 1000 W / 230 V                                                       |
| Pumpa                     | Wavemaster <sup>®</sup> 6000; dvostupanjska<br>1,1 kW / 1,9 kW                               |
| Protočna pumpa (opcija):  | SilentFlo 5000 <sup>®</sup>                                                                  |
| Ozonski sustav (opcija)   | FreshWater <sup>®</sup> III Corona Discharge                                                 |
| Površina filtracije       | 2,8 m²,gornji usis                                                                           |
| Poklopac                  | 7,6 cm - 5,0 cm; gustoća 0,45 kg<br>Boja: Ash,Espresso ili Rust                              |
| Podizač poklopca (opcija) | CoverCradle <sup>®</sup> , CoverCradle II, Lift'n Glide <sup>®</sup> ili UpRite <sup>®</sup> |
| Stepenice (opcija):       | Everwood <sup>®</sup> ili Polymer<br>Boje: Coastal Gray, Espresso ili Redwood                |