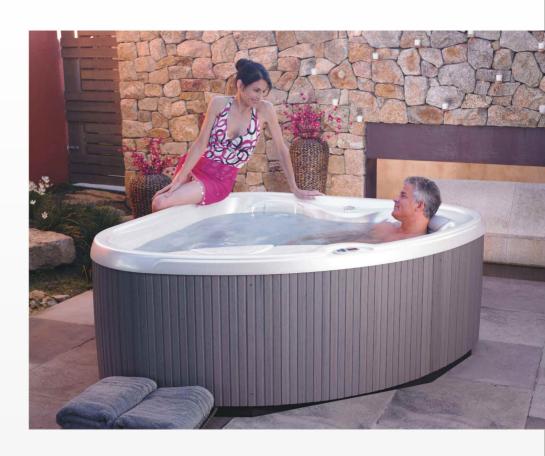

## TX

| Broj osoba:              | 2                                                                                                                           |
|--------------------------|-----------------------------------------------------------------------------------------------------------------------------|
| Dimenzije:               | 1,74 m x 1,74 m x 0,74 m                                                                                                    |
| Kapacitet vode:          | 530 litara                                                                                                                  |
| Težina:                  | 166 kg bez vode / 796 kg ukupna težina*                                                                                     |
| Unutrašnjost:            | akril                                                                                                                       |
| Rasvjeta:                | plavo LED osvjetljenje                                                                                                      |
| Rasvjeta (opcija):       | Splendors® višebojne LED diode                                                                                              |
| Mlaznice (10)            | 1 Moto-Massage <sup>®</sup> mlaznica<br>1 rotirajuća hidromasažna mlaznica<br>8 Directional Precision <sup>®</sup> mlaznica |
| Upravljački sustav       | IQ 2020 <sup>®</sup><br>220 V/ 50 A, 60 Hz                                                                                  |
| Grijač                   | No-Fault <sup>®</sup> , 1000 W / 230 V                                                                                      |
| Pumpa                    | Wavemaster® 4000; dvostupanjska<br>0,75 kW / 1,5 kW                                                                         |
| Protočna pumpa (opcija): | SilentFlo 5000®                                                                                                             |
| Ozonski sustav (opcija)  | FreshWater <sup>®</sup> III Corona Discharge                                                                                |
| Površina filtracije      | 2,8 m²,gornji usis                                                                                                          |
| Poklopac                 | 7,6 cm - 5,0 cm<br>Boja: Ash,Espresso ili Rust                                                                              |
| Stepenice (opcija):      | Everwood <sup>®</sup> ili Polymer<br>Boje: Coastal Gray, Espresso ili Redwood                                               |