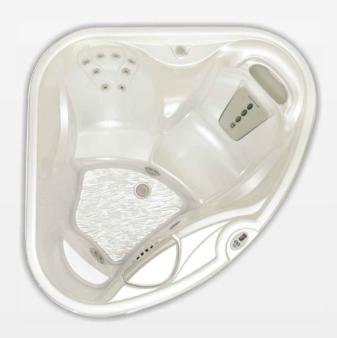

## TX

| Broj osoba:              | 2                                                                                                                           |
|--------------------------|-----------------------------------------------------------------------------------------------------------------------------|
| Dimenzije:               | 1,74 m x 1,74 m x 0,74 m                                                                                                    |
| Kapacitet vode:          | 530 litara                                                                                                                  |
| Težina:                  | 166 kg bez vode / 796 kg ukupna težina*                                                                                     |
| Unutrašnjost:            | akril                                                                                                                       |
| Rasvjeta:                | plavo LED osvjetljenje                                                                                                      |
| Rasvjeta (opcija):       | Splendors® višebojne LED diode                                                                                              |
| Mlaznice (10)            | 1 Moto-Massage <sup>®</sup> mlaznica<br>1 rotirajuća hidromasažna mlaznica<br>8 Directional Precision <sup>®</sup> mlaznica |
| Upravljački sustav       | IQ 2020 <sup>®</sup><br>220 V/ 50 A, 60 Hz                                                                                  |
| Grijač                   | No-Fault <sup>®</sup> , 1000 W / 230 V                                                                                      |
| Pumpa                    | Wavemaster® 4000; dvostupanjska<br>0,75 kW / 1,5 kW                                                                         |
| Protočna pumpa (opcija): | SilentFlo 5000®                                                                                                             |
| Ozonski sustav (opcija)  | FreshWater <sup>®</sup> III Corona Discharge                                                                                |
| Površina filtracije      | 2,8 m²,gornji usis                                                                                                          |
| Poklopac                 | 7,6 cm - 5,0 cm<br>Boja: Ash,Espresso ili Rust                                                                              |
| Stepenice (opcija):      | Everwood <sup>®</sup> ili Polymer<br>Boje: Coastal Gray, Espresso ili Redwood                                               |