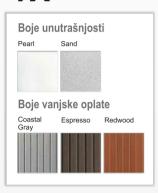

## TX

| Broj osoba:              | 2                                                                                                                           |
|--------------------------|-----------------------------------------------------------------------------------------------------------------------------|
| Dimenzije:               | 1,74 m x 1,74 m x 0,74 m                                                                                                    |
| Kapacitet vode:          | 530 litara                                                                                                                  |
| Težina:                  | 166 kg bez vode / 796 kg ukupna težina*                                                                                     |
| Unutrašnjost:            | akril                                                                                                                       |
| Rasvjeta:                | plavo LED osvjetljenje                                                                                                      |
| Rasvjeta (opcija):       | Splendors® višebojne LED diode                                                                                              |
| Mlaznice (10)            | 1 Moto-Massage <sup>®</sup> mlaznica<br>1 rotirajuća hidromasažna mlaznica<br>8 Directional Precision <sup>®</sup> mlaznica |
| Upravljački sustav       | IQ 2020 <sup>®</sup><br>220 V/ 50 A, 60 Hz                                                                                  |
| Grijač                   | No-Fault <sup>®</sup> , 1000 W / 230 V                                                                                      |
| Pumpa                    | Wavemaster® 4000; dvostupanjska<br>0,75 kW / 1,5 kW                                                                         |
| Protočna pumpa (opcija): | SilentFlo 5000®                                                                                                             |
| Ozonski sustav (opcija)  | FreshWater <sup>®</sup> III Corona Discharge                                                                                |
| Površina filtracije      | 2,8 m²,gornji usis                                                                                                          |
| Poklopac                 | 7,6 cm - 5,0 cm<br>Boja: Ash,Espresso ili Rust                                                                              |
| Stepenice (opcija):      | Everwood <sup>®</sup> ili Polymer<br>Boje: Coastal Gray, Espresso ili Redwood                                               |